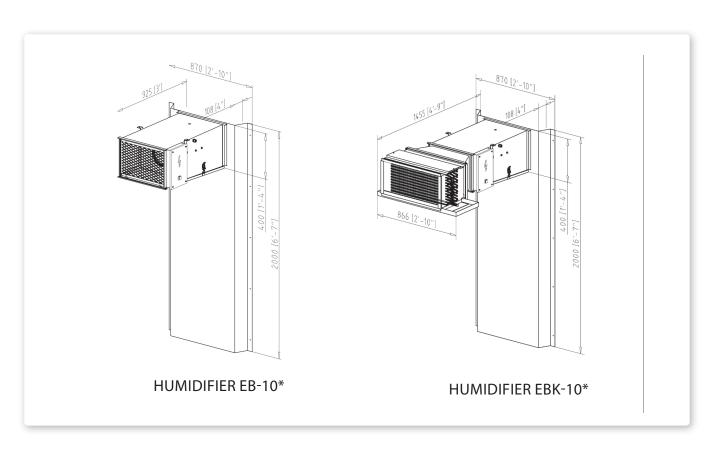

## Humidifier EB-10

This humidifier is equipped with elements with a heating capacity of  $10~\mathrm{kW}$ . The maximum heating capacity for one unit is  $65~\mathrm{square~feet/6m^2}$ . Up to  $6~\mathrm{EB-10}$  units can be connected to  $1~\mathrm{control}$  unit.

## **Humidifier EBK-10**

This unit is for combined retarding/proofing rooms. The difference compared to EB-10, is that the humidifier has been equipped with a cooling coil unit on the inlet side. A suitable compressor has to be obtained locally – not supplied by Revent - as well as expansion valve, filter, pressostat, solenoid valve, inspection glass and tube. These components have to be installed by a local refrigerator engineer.