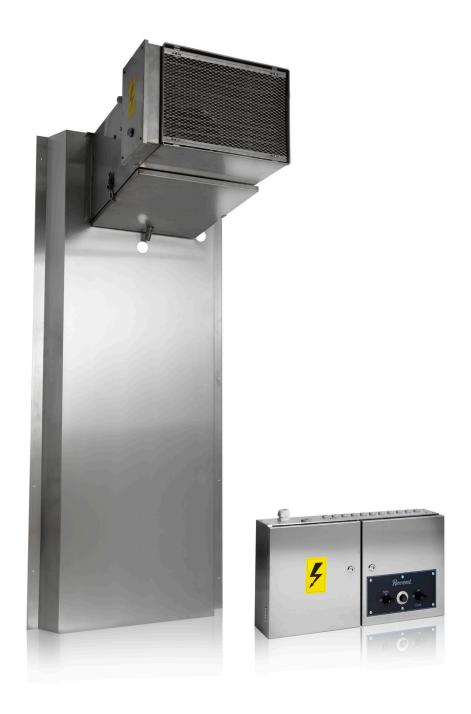

## EB/EBK with Revent Air Wash

Revent Air Wash is one of the most sophisticated humidification system on the market – yet easy to use and maintain. The heavy duty system is broadly used in large wholesale bakeries around the world.

## Humidifier EB-10

This humidifier is equipped with elements with a heating capacity of  $10~\mathrm{kW}$ . The maximum heating capacity for one unit is  $65~\mathrm{square~feet/6m^2}$ . Up to  $6~\mathrm{EB-10}$  units can be connected to  $1~\mathrm{control}$  unit.

## **Humidifier EBK-10**

This unit is for combined retarding/proofing rooms. The difference compared to EB-10, is that the humidifier has been equipped with a cooling coil unit on the inlet side. A suitable compressor has to be obtained locally – not supplied by Revent - as well as expansion valve, filter, pressostat, solenoid valve, inspection glass and tube. These components have to be installed by a local refrigerator engineer.